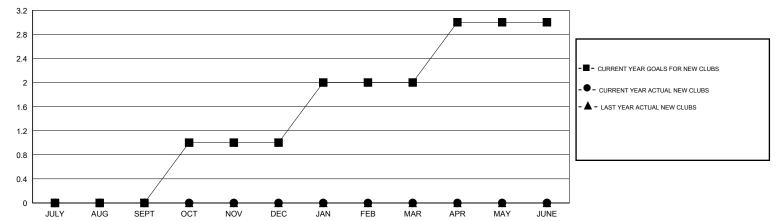

## LOCATION CALIFORNIA

GMT CA 1

|               |                  | Clubs               |                            |                             | Members               |                    |                            |                              |                             |  |
|---------------|------------------|---------------------|----------------------------|-----------------------------|-----------------------|--------------------|----------------------------|------------------------------|-----------------------------|--|
|               | RESU             | LTS FOR 2014-2015   |                            |                             | RESULTS FOR 2014-2015 |                    |                            |                              |                             |  |
| QUARTER       | NEW CLUB<br>GOAL | ACTUAL NEW<br>CLUBS | ACTUAL<br>DROPPED<br>CLUBS | ACTUAL NET<br>GAIN/<br>LOSS | QUARTER               | NEW MEMBER<br>GOAL | ACTUAL TOTAL MEMBERS ADDED | ACTUAL<br>DROPPED<br>MEMBERS | ACTUAL NET<br>GAIN/<br>LOSS |  |
| JULY/AUG/SEPT | 0                | 0                   | 0                          | 0                           | JULY/AUG/SEPT         | -5                 | 37                         | 29                           | 8                           |  |
| OCT/NOV/DEC   | 1                | 0                   | 0                          | 0                           | OCT/NOV/DEC           | 50                 | 0                          | 0                            | 0                           |  |
| JAN/FEB/MAR   | 1                | 0                   | 0                          | 0                           | JAN/FEB/MAR           | 50                 | 0                          | 0                            | 0                           |  |
| APR/MAY/JUNE  | 1                | 0                   | 0                          | 0                           | APR/MAY/JUNE          | 15                 | 0                          | 0                            | 0                           |  |

## GOALS AND ACTUAL NEW CLUBS CUMULATIVE