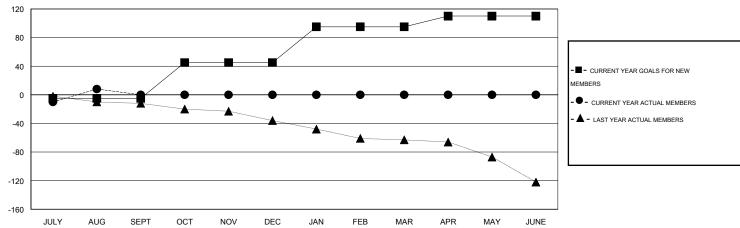

## LOCATION CALIFORNIA

GMT CA 1

|               |                  | Clubs               |                            |                             | Members               |                    |                            |                              |                             |  |
|---------------|------------------|---------------------|----------------------------|-----------------------------|-----------------------|--------------------|----------------------------|------------------------------|-----------------------------|--|
|               | RESU             | LTS FOR 2014-2015   |                            |                             | RESULTS FOR 2014-2015 |                    |                            |                              |                             |  |
| QUARTER       | NEW CLUB<br>GOAL | ACTUAL NEW<br>CLUBS | ACTUAL<br>DROPPED<br>CLUBS | ACTUAL NET<br>GAIN/<br>LOSS | QUARTER               | NEW MEMBER<br>GOAL | ACTUAL TOTAL MEMBERS ADDED | ACTUAL<br>DROPPED<br>MEMBERS | ACTUAL NET<br>GAIN/<br>LOSS |  |
| JULY/AUG/SEPT | 0                | 0                   | 0                          | 0                           | JULY/AUG/SEPT         | -5                 | 37                         | 29                           | 8                           |  |
| OCT/NOV/DEC   | 1                | 0                   | 0                          | 0                           | OCT/NOV/DEC           | 50                 | 0                          | 0                            | 0                           |  |
| JAN/FEB/MAR   | 1                | 0                   | 0                          | 0                           | JAN/FEB/MAR           | 50                 | 0                          | 0                            | 0                           |  |
| APR/MAY/JUNE  | 1                | 0                   | 0                          | 0                           | APR/MAY/JUNE          | 15                 | 0                          | 0                            | 0                           |  |

## GOALS AND ACTUAL MEMBERS CUMULATIVE

| DROPPED CLUBS: 0  DROPPED MEMBERS |    | 12 CLUBS OF 43 ADDED 1 OR MORE<br>NEW MEMBERS | GENDER DISTRIBU  MALE  FEMALE | TION<br>774 (64.45%)<br>427 (35.55%) |     |
|-----------------------------------|----|-----------------------------------------------|-------------------------------|--------------------------------------|-----|
| DECEASED                          | 1  | CLICK HERE FOR HEALTH                         | FAMILY UNIT MEMBERS           |                                      | 219 |
| CLUB CANCELLED                    | 0  | ASSESSMENT DATA                               | HEAD OF HOUSEHOLD             |                                      | 106 |
| OTHER                             | 28 |                                               |                               |                                      |     |
| TOTAL                             | 29 |                                               | NON-HEAD OF HOUSEHOL          | 113                                  |     |